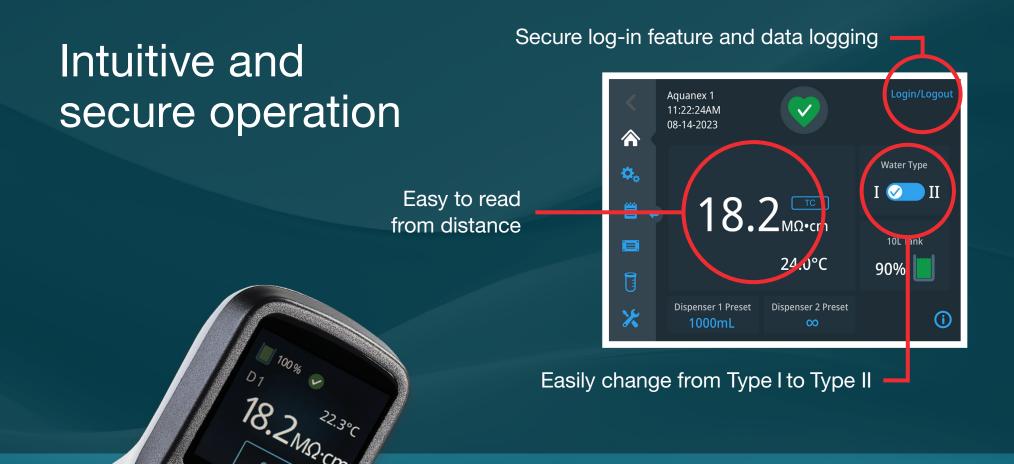

# Effortless purity redefined

Thermo Scientific<sup>™</sup> Aquanex<sup>™</sup> Ultrapure Water Purification System

Thermo Scientific<sup>™</sup> Aquanex<sup>™</sup> **Touch Smart Dispenser** 

- Easy-to-handle pipette-style dispenser
- · Handle is magnetically held on the stand
- Quick-view display of water quality, tank level and dispensing options