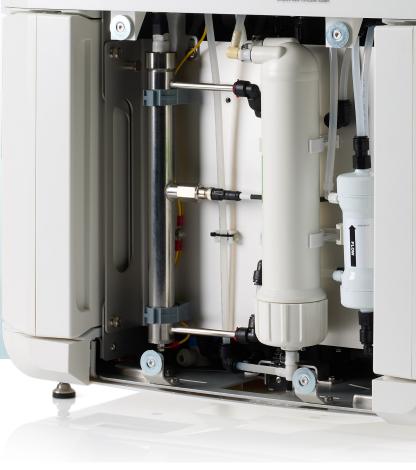

### Easy maintenance and self-service design

thennoscientific

Aquanex Touch

**Easily access** consumables

**Built-in leak** detection