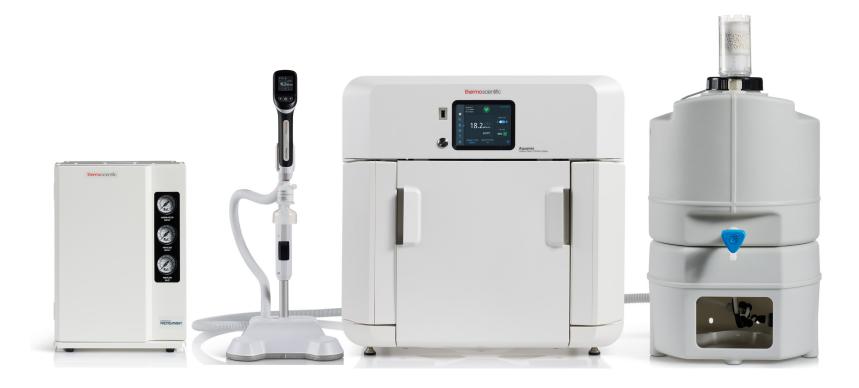

# Effortless purity redefined

Thermo Scientific<sup>™</sup> Aquanex<sup>™</sup> Ultrapure Water Purification System

Thermo Scientific<sup>™</sup> Aquanex<sup>™</sup> **Touch Smart Dispenser** 

- Easy-to-handle pipette-style dispenser
- · Handle is magnetically held on the stand
- Quick-view display of water quality, tank level and dispensing options